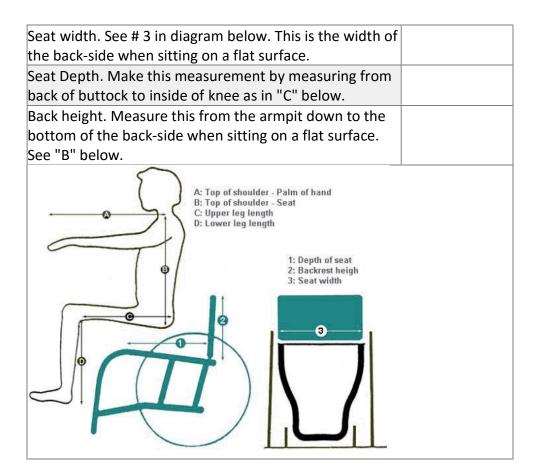

## Let's Play Sport Wheelchair Measurement Guide

## 3 Easy Steps to Determine appropriate size:

- Measure Seat Width and Depth Determine seat width by measuring the person's
  hips from one side to the other, in a straight line. Determine seat depth by
  measuring from the back of the hip to the back of the knee of the person while
  seated. Then, subtract one inch from this measurement to choose the correct
  seat depth.
- Footrest To determine the length of the footrest, measure the distance from the back of the person's knee to the heel of their foot.
- Back Height Measure the distance from the person's armpit down to the seat.